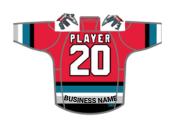

#### TEAM JERSEY NAME PLATE

Display your company logo and/or information on the back of a Tacoma Rockets Hockey Jersey. A name plate will be created and sewn onto the players jerseys. Limited 20 players max.