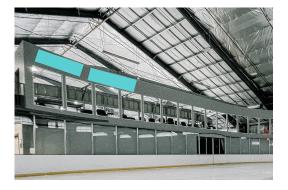

#### **RESTAURANT/BAR BANNER**

Banner above restaurant/bar which is perfectly located between both sheets of ice.

One year contract

**\$2,500** | 3' x 8' banner displayed on one sheet **\$3,500** | 3' x 8' banner displayed on both sheets of ice