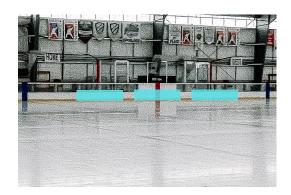

#### PRIME DASHER BOARD AD

Vinyal dasher board advertisement in a prime location. Prime locations are viewed by all patrons at any view of the ice sheet.

\$1,500 | one dasher board (32"x 96")
\$2,500 | three dasher boards (32"x 96")

One year contract with one replacement as needed

\$2,500 | one player's bench board (32"x 96")

#### BASIC DASHER BOARD AD

One dasher located under seating, only players and /or participants on ice can view & sports bar view.

\$1,000| one dasher board (32"x 48") \$2,500 | three dasher boards (32"x 48") One year contract with one replacement as needed