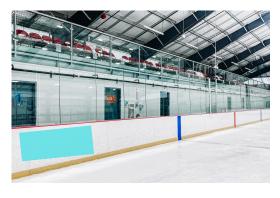

#### FRAMED ADVERTISEMENT

Framed poster style advertisement (max size 36" x 24") displayed within rink for all patrons to view. One year contract

**\$1,200** Prime location check in desk, skate rental, stair well or seating area. (max size 36" x 24")

\$800 located within the rink for public viewing (max size 36" x 24")